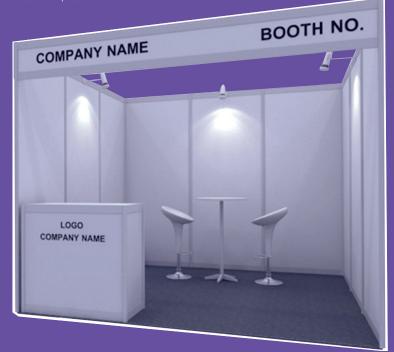

## **EXHIBIT BOOTH**

#### 2 OPPORTUNITIES: STANDARD BOOTH (from 9 Sqm) or SPACE ONLY

#### STANDARD BOOTH includes

Trade Fair carpet

Grid in matt silver anodized aluminum

White melamine wall panels

Information desk (1) and chairs (2)

Power: 1 double outlet rated 1,000W /220V

Spotlight and Company name signage